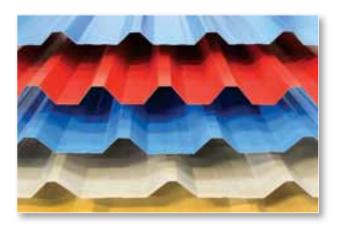

#### **PROFILED CLADDING SHEETS**

TSSC manufactures a wide spectrum of profiled sheets for civil and industrial construction. These sheets offer architects and designers a range of choices for roof and wall claddings, such as internal linings and external cladding for industrial and commercial buildings.

#### The major advantages of profiled sheets include:

- Cost Inexpensive compared to alternatives.
- Speed Allow for rapid and rational installation, with minimal labor required.
- Convenience Can be easily dismantled for building transformations.
- Customization Are made to the site's measurements, eliminating wastage and installation complications
- Adaptability Modifications or extensions can be done at any time.

The panels are manufactured to exact measurements eliminating wastage and installation complications and are available in an array of aesthetically pleasing colors.