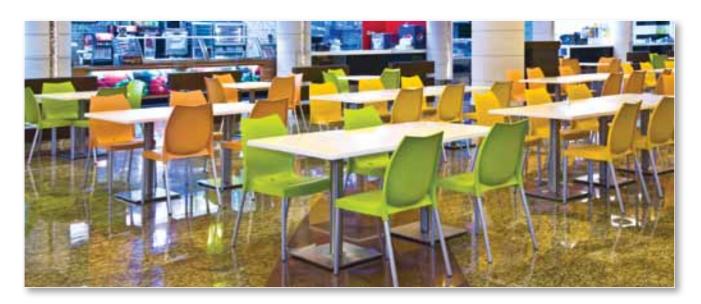

#### **RESTAURANT FURNITURE**

The Restaurant Furniture Collection includes quality tables, chairs, bar stools and booth seating for the restaurant and food service industry. Suitable for any setting, the furniture is manufactured from wood, plastic and aluminium and is appropriate for both indoor and outdoor use. Whether contemporary or classic, the product line contains furniture for fine dining, casual dining, food courts, fast food outlets, coffee shops and cafes.