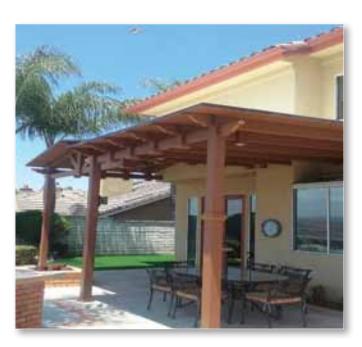

## **VINYL PATIO COVERS**

Low-maintenance vinyl patio covers have become the product of choice of landscape designers, architects, and homeowners. These solid structures have an impressive look and feel.

- Unlike wood, vinyl will not rot, warp, crack, attract termites, or ever need painting.
- Unlike aluminum, vinyl is quiet in the rain and will be cool to the touch under the sun.
- Patio covers are engineered to meet local engineering standards.
- Available in various colors.