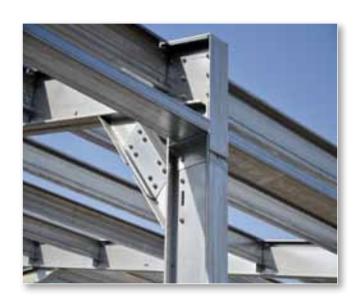

#### STRUCTURAL COMPONENTS

The range of modular structural components manufactured by TSSC includes high quality purlins and metal decking sheets.

The C and Z Section purlins, which act as secondary support for roofing sheets and composite panels, are accurately roll formed from high-strength zinccoated steel. These purlins are used in a wide range of industrial and commercial applications and provide an efficient, lightweight and economical solution for roofing and cladding.

Metal decking profiles from TSSC are manufactured to international steel design standards for maximum strength. They are typically used for multi-story buildings, mezzanines, bridge walkways, porches, platforms, parking garages and storage facilities.

All of these components are aesthetically pleasant, weatherproof and offer excellent thermal insulation. In addition, they are resistant to fire, fungi and mildew.