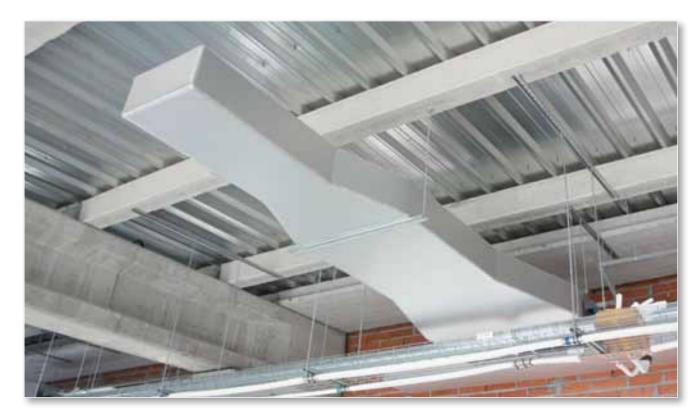

#### PREINSULATED DUCT PANELS

Preinsulated duct (PID) panels is an exciting addition to our family of insulated panels. It is an innovative technology for HVAC ductwork system and the panels are suitable for the construction of air distribution ducts in air-conditioning and heating systems.

These panels feature a unique sandwich construction that is the result of injecting PUR (Polyurethane) or PIR (Polyisocyanurate) as the core material laminated with aluminum facing on both sides.

#### Features include:

- Low Thermal Conductivity.
- Water repellent.
- Excellent thermal insulation.
- Foam CFC Free.
- Negligible smoke obscuration.
- Prevents growth of bacteria and fungi.
- Higher Compressive Strength.
- Ideal for HVAC ductwork in new buildings and refurbishment.
- Lightweight compared to conventional ducts.
- Less labour and material reduce fabrication & installation cost.