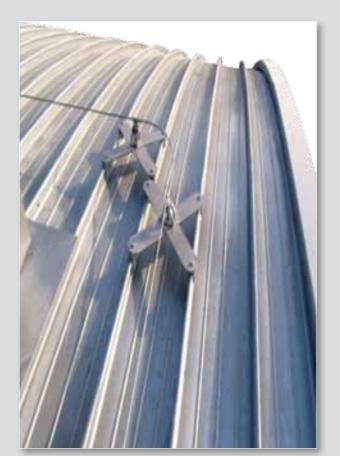

#### STANDING SEAM ROOFING SYSTEM

TSSC, a primary member of the Harwal Group is the provider of a unique, advanced and versatile roofing system, a covering which gives an absolute guarantee of water tightness for a long duration and free maintenance system. The TSSC standing seam roofing system allows contractors to tailor the shape and dimensions of panels according to building requirements and create harmonious transitions between roof and facade. It is used in industrial and civil buildings and conforms to the latest architectural trends.

The TSSC standing seam roofing system uses roll formed panels that are attached to the structural substrate with a concealed method enabling its use on many applications from low pitched roofs to vertical or horizontal ribbed walling

#### The system offers the following advantages:

- Excellent durability and strength
- Totally watertight
- Float action eliminating the damaging effects of thermal movement
- Aesthetic appearance
- Good weather ability
- Outstanding technical properties
- Low maintenance costs
- Cost-effective construction
- Easy formation and fast installation of complex shapes
- Reduction of energy loss and CO2 emissions (when installed with insulation)