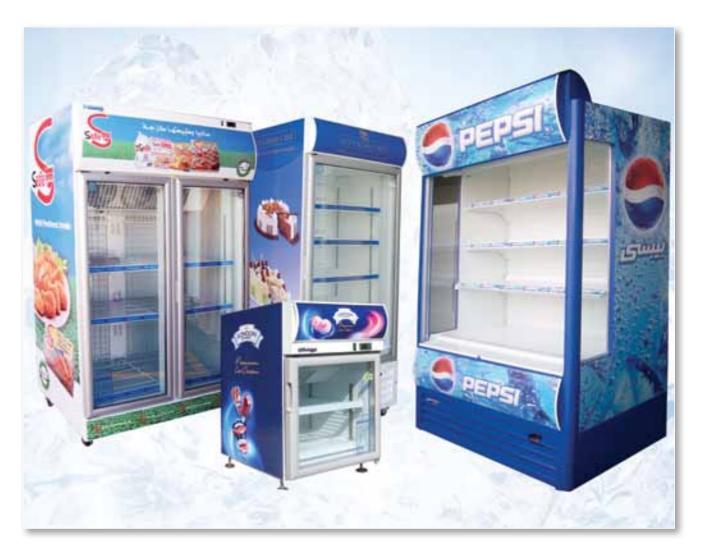

### **REFRIGERATION**

TSSC manufactures a wide selection of display chillers, freezers and open showcase chillers. Sold under the Celsius brand, these high quality, energy efficient refrigerators are supplied to major food and beverage companies and retailers throughout the Middle East, Africa and the Sub Continent region. °CELSIUS by TSSC is manufactured according to international standards and carries SASO, KUCAS and various other certifications.

Our chillers and freezers are approved by numerous international brands, including PEPSI, Baskin Robbins, Galaxy, Puck, Heineken, Carlsberg, and more.

With stringent quality measures °CELSIUS by TSSC is renowned for its sustainable quality and is suitable for the Middle East climate. Heavy duty components are used to ensure maximum durability. TSSC also provides easily available spare parts, after-sales support, digital branding and prompt delivery. With a fully-equipped state-of-the-art R&D department, TSSC constantly improves its offerings with new designs and models.

# STAINLESS STEEL REFRIGERATORS, FREEZERS & WATERCOOLERS

Under the Celsius brand, TSSC also manufactures stainless steel refrigerators, freezers and water coolers, combining functionality with aesthetics. With its rich luster and polish, stainless steel conveys a look of sophistication and adds a touch of elegance.