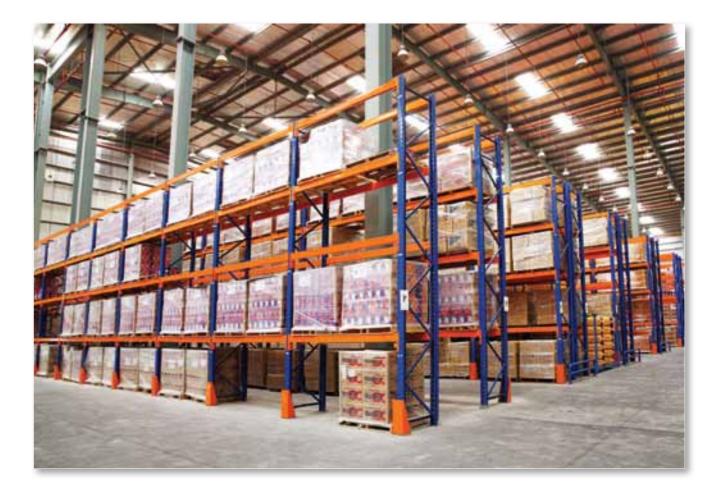

#### INDUSTRIAL STORAGE SOLUTIONS

With state-of-the-art facilities including a fully automated powder coating line and fabrication units, TSSC is the leading manufacturer of racking systems offering a range of customized industrial storage and warehouse solutions to meet all types of storage needs. TSSC's pallet racking storage systems are designed to allow maximum space utilization within any given facility and conform to international standards. The systems are robust, safe, versatile and expandable.

#### The racking systems can be broadly classified as:

- Selective Pallet Racking.
- Drive-In Pallet Racking.
- Very Narrow Aisle Pallet Racking.
- Double Deep Pallet Racking.
- Multi-tier Racking.

To complement the range, TSSC also manufactures Galvanized Gratings and Converters to meet the warehouse needs of different industry sectors.