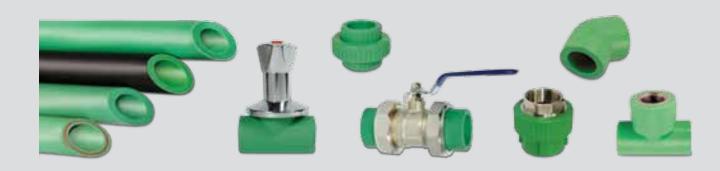

## **PLUMBING SYSTEMS FROM**

- uPVC Drainage Pipes and Fittings
- uPVC High Pressure Pipes and Fittings
- PP-R Pipes and Fittings
- PEX Pipes and Fittings
- HDPE Drainage Systems
- CPVC Pipes and Fittings
- Fabricated Plumbing Products
- uPVC Ball Valves
- Pipe Clamps & Supports
- Solvent Cements, Cleaners & Lubricants
- PE Compression Fittings

#### **PP-R PIPES AND FITTINGS**

Cosmoplast PP-R pipes and fittings are manufactured according to the German DIN Standards with sizes ranging from 20mm up to 160mm. The outstanding temperature rating up to 95°C and pressure rating up to 25 Bar make the PPR system the ideal solution for variety of applications including:

- Hot and cold potable water piping networks in residential and commercial buildings.
- Heating Systems
- Chilled water networks in air conditioning systems, as an effective lightweight and corrosion free substitute for steel nines
- Transport of a wide range of chemicals in the industry.
- Piping networks for rainwater utilization systems and swimming pool facilities.
- Compressed air installations and other industrial applications.