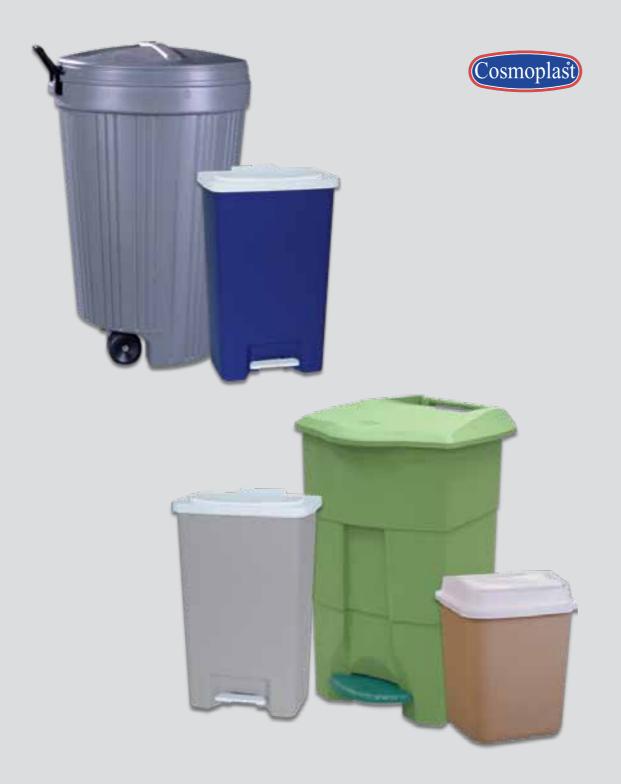

#### **WASTE CONTAINERS**

Cosmoplast's plastic products range offers comprehensive storage and waste management solutions with a full line of waste bins.

Cosmoplast waste bins are light weight, strong and designed to complement all waste management needs, be they domestic or industrial. These waste containers are available in various colors and sizes and are extremely sturdy and durable. Starting from small domestic waste baskets to large size industrial waste bins, the product range caters to all waste management needs.

## **PLASTIC PALLETS**

Cosmoplast plastic pallets are manufactured in standard sizes and capacities to withstand the static and dynamic loads as per customer requirements.

#### **INDUSTRIAL CRATES**

To meet industrial storage needs, our range also includes Cosmoplast plastic crates. The crates, built with rigid ribs, provide great strength making them ideal for all material handling, storage and transportation applications. The plastic crates are stackable, thus having more storage space.

#### **INDUSTRIAL BUCKETS**

With more than four decades of invaluable experience and expertise into their industrial range of molded items. In order to cater to the customer needs, Cosmoplast manufactures a range of customized buckets for the industrial sector. Cosmoplast use only high quality raw materials and most modern molding techniques to provide its products with unmatched durability and appearance making it the best products in the market to meet industrial.