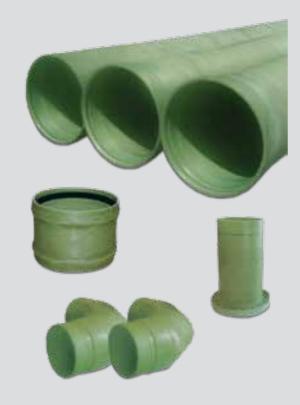

## INFRASTRUCTURE PIPELINE SYSTEMS FROM

- uPVC Pipes and Fittings for Main Water and Sewerage Lines
- HDPE Pipes & Fittings
- GRP Pipes & Fittings
- Pre-Insulated Pipes & Fittings
- LDPE Pipes & Fittings
- uPVC & GRP Wellcasings & Screens
- uPVC & GRP Fabricated Manholes
- Telecommunication Duct Pipes
- Re-inforced Thermoplastic Pipes

# **UPVC PIPES AND FITTINGS FOR MAIN WATER AND SEWERAGE LINES**

Cosmoplast uPVC pipes and fittings for main water and sewerage lines are manufactured to the latest international standards with sizes up to 1200mm and are supplied to major infrastructure projects in the region. Cosmoplast uPVC pipelines are manufactured to various international standards (DIN, EN, BS, ASTM etc) to satisfy the requirements of the various markets and sectors and are used in the following applications:

## **GLASS REINFORCED PLASTIC** (GRP) PIPES AND FITTINGS

GRP pipes and fittings are manufactured conforming to various international standards and employ the filament winding manufacturing technique. The product range includes pipes and fittings in sizes ranging up to 2000mm in diameter and manholes up to 2000mm in diameter. The various applications for which GRP pipes are used include: