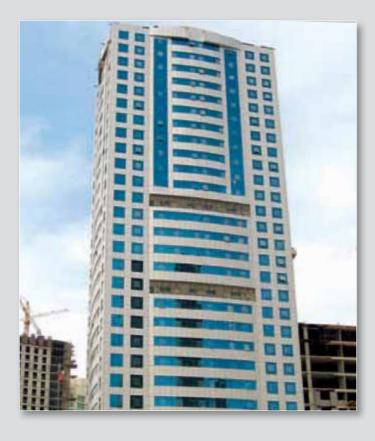

## **CURTAIN WALL**

The high performance curtain wall solutions provided by TSSC are used for mid- and high-rise buildings. TSSC provides an innovative and unique solutions for building facades & skylights. TSSC also provides the unitized curtain wall system, in which units are assembled and glazed in the factory and all components are included within the units.

#### **ALUMINUM COMPOSITE PANELS**

ALUPEX, Aluminum Composite Panels, are a unique and versatile cladding material used in enhancing performance and aesthetics of modern building architecture. With the state-of the-art technology of multi-layer extrusion lamination, two skins of non-corrosive special grade aluminum sheets are bonded on to a fire retardant mineral core to form a sandwich panel. The external skin surface of the aluminum composite panel is available in various finishes and colors made from PVDF paint coatings. The external surface is further protected by an easy-to-peel protective film.