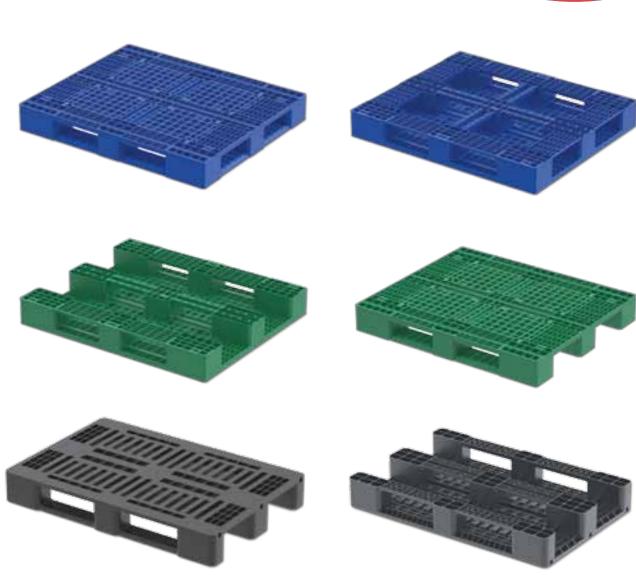

## **PLASTIC PALLETS**

Cosmoplast plastic pallets are manufactured in standard sizes and capacities to withstand the static and dynamic loads as per customer requirements.

#### The main types of pallets available are:

- Nesting Pallets.
- Industrial Pallets.
- Pallet Jacks.
- Injection Pallets.

These pallets are designed for easy and quick handling by forklifts and are ideal for warehousing as well as outdoor applications whether mounted on the racks or stacked on the floor. The pallets are suitable for food, conventional goods in addition to chemicals and pharmaceuticals industries and are 100% recyclable as these are made entirely from plastic polymers.