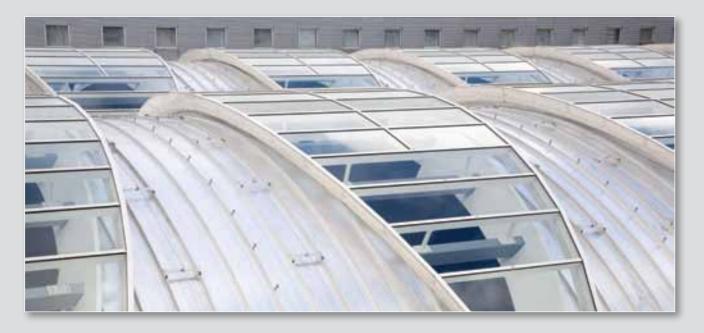

#### STANDING SEAM ROOFING SYSTEM

TSSC, a primary member of the Harwal Group is the provider of a unique, advanced and versatile roofing system, a covering which gives an absolute guarantee of water tightness for a long duration and free maintenance system. The TSSC standing seam roofing system allows contractors to tailor the shape and dimensions of panels according to building requirements and create harmonious transitions between roof and facade. It is used in industrial and civil buildings and conforms to the latest architectural trends.

The TSSC standing seam roofing system uses roll formed panels that are attached to the structural substrate with a concealed method enabling its use on many applications from low pitched roofs to vertical or horizontal ribbed walling

#### The system offers the following advantages:

- Excellent durability and strength
- Totally watertight
- Float action eliminating the damaging effects of thermal movement
- Aesthetic appearance
- Good weather ability
- Outstanding technical properties
- Low maintenance costs
- Cost-effective construction
- Easy formation and fast installation of complex shapes
- Reduction of energy loss and CO2 emissions (when installed with insulation)