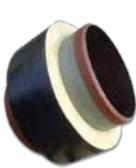

## PRE-INSULATED PIPES AND FITTINGS

Pre-insulated pipes are manufactured for district cooling, oil and gas and other industrial applications using both insulation methods of injected foam or sprayed foam as per customer requirement. The core pipe can be supplied in Polyethylene (PE), cross linked polyethylene (PEX), steel or Glass Re-enforced Plastic (GRP) pipe and the jacket pipe is made of either high density polyethylene or GRP pipe. While the core pipes can range in sizes from 20mm upto 1500mm, the jackets can be made up to the size of 2000mm in diameter. Cosmoplast also supplies leak detection systems for district cooling applications. The different types of jacket core pipe configurations include: HDPE - HDPE , GRP - HDPE , HDPE - GRP, GRP - GRP, HDPE - Steel, and GRP - Steel.