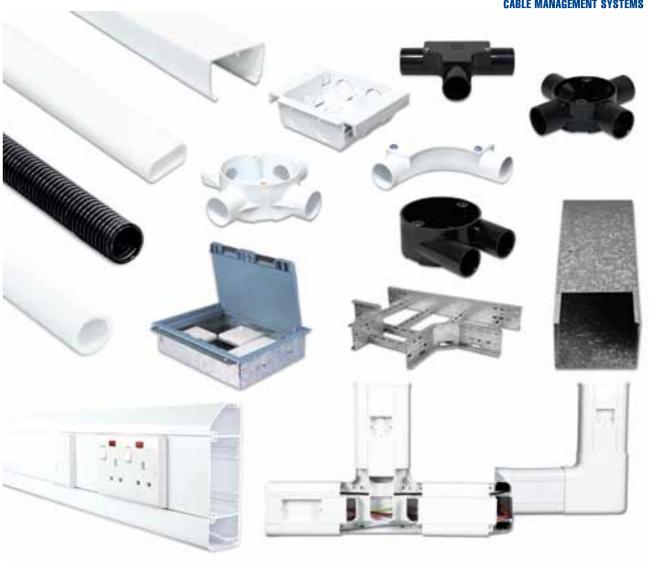

## **CABLE MANAGEMENT SYSTEMS**

Interplast Electrical Systems provide the broadest line of electrical conduits, trunkings, switches, sockets, power poles, bench trunkings and systems manufactured in the GCC meeting the highest quality standards and international levels of certification.

DECODUCT cable management systems is the most comprehensive ASTA UK quality certified CMS range catering to British standards market and includes uPVC rigid and flexible conduits with complete range of accessories for concealed/buried wiring distribution systems, uPVC and galvanised steel back boxes, metal cable trays, ladders, metal trunking & underfloor trunking for cable distribution. The products are manufactured to meet the Gulf Specifications as well as International standards.

DECODUCT LSF (low smoke and fume ) cable management systems meet all the mechanical and physical properties of rigid CMS and in the event of a fire, the emission of the smoke and fume is within safety levels and much lower than normal rigid CMS. Complimenting the range is the DECODUCT CAT6 compliant perimeter trunking and Power Posts and Power Poles which offers surface wiring solutions for high capacity and high speed DATA and POWER cabling for commercial applications.