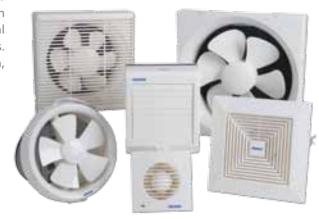

# **EXHAUST FANS**

INTERPLAST'S Electrical Division has extended its range with the addition of a variety of exhaust fans to fit all of your needs. EDISON Exhaust Fans, are a range of low noise high displacement ventilation fans for domestic and commercial applications conforming to relevant international standards. These can be installed as a ceiling mount - the most common, a wall mount or the versatile ceiling/wall mount.