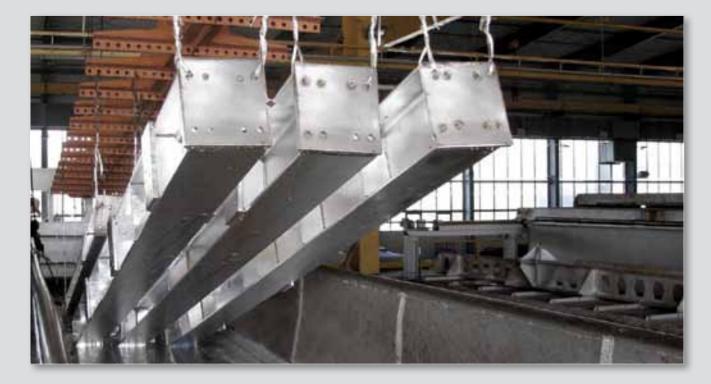

#### STRUCTURAL COMPONENTS

The range of modular structural components manufactured by TSSC includes high quality purlins and metal decking sheets.

The C and Z Section purlins, which act as secondary support for roofing sheets and composite panels, are accurately roll formed from high-strength zinccoated steel. These purlins are used in a wide range of industrial and commercial applications and provide an efficient, lightweight and economical solution for roofing and cladding.

Metal decking profiles from TSSC are manufactured to international steel design standards for maximum strength. They are typically used for multi-story buildings, mezzanines, bridge walkways, porches, platforms, parking garages and storage facilities.

All of these components are aesthetically pleasant, weatherproof and offer excellent thermal insulation. In addition, they are resistant to fire, fungi and mildew.