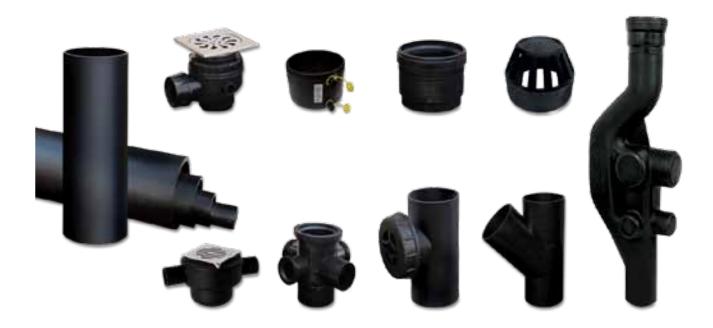

## **PLUMBING SYSTEMS FROM**

- uPVC Drainage Pipes and Fittings
- uPVC High Pressure Pipes and Fittings
- PP-R Pipes and Fittings
- PEX Pipes and Fittings
- HDPE Drainage Systems
- CPVC Pipes and Fittings
- Fabricated Plumbing Products
- uPVC Ball Valves
- Pipe Clamps & Supports
- Solvent Cements, Cleaners & Lubricants
- PE Compression Fittings

#### **uPVC DRAINAGE PIPES AND FITTINGS**

Cosmoplast offers a wide range of uPVC drainage pipes and fittings covering a size range from 32mm up to 1000mm, providing the complete solution for our customers' piping needs. Our range of uPVC systems offers the most comprehensive line required to complete any domestic or industrial drainage system. Cosmoplast drainage pipes and fittings are manufactured with both solvent welding sockets and rubber ring (push fit) sockets, which satisfies the various requirements of projects, designers and installers. All our uPVC drainage pipes and fittings are manufactured and tested in accordance with the new British - European standards and awarded the BS Quality Kite Mark.

#### **HDPE DRAINAGE SYSTEMS**

Cosmoplast HDPE drainage system is the ultimate solution for all types of drainage applications including soil and waste, above and below ground and chemical waste. These pipes and fittings are manufactured according to the latest European EN standards and can be joined by butt-fusion, electro-fusion, flanges or rubber ring joints. The characteristics of the PE Drainage system such as the outstanding chemical resistance, high temperature rating, flexibility and low noise make it the ideal selection for residential and industrial buildings, laboratories, hospitals and hotels.

#### **FABRICATED PLUMBING PRODUCTS**

Cosmoplast presents a wide range of custom made fabricated fittings and accessories made of uPVC, HDPE, ABS, polypropylene or GRP materials to suit different application areas in sewerage, water supply, irrigation, soil and waste applications. Examples of Cosmoplast fabricated items include Grease traps, Gully Traps, Dry manholes, Catch basins, Sand traps, and Bell Mounts.

## **uPVC BALL VALVES**

Manufactured to the American ASTM and European EN standards, Cosmoplast uPVC ball valves satisfy the requirements of water supply systems and irrigation networks. The unique design of these valves and the implementation of built in unions enable easy installation and maintenance.