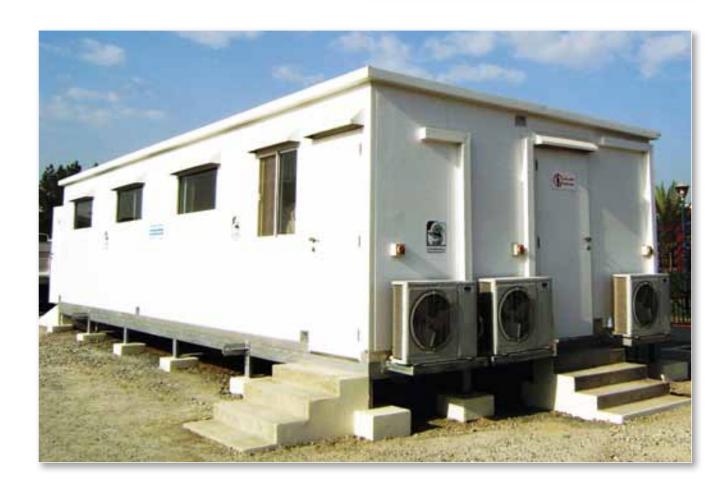

#### **PRE-FABRICATED BUILDINGS**

As a pioneer in the manufacture of polyurethane injected/laminated insulated panels, one of the specialties is designing and manufacturing pre-fabricated buildings. These structures utilize fully insulated roofs, walls, partitions and door panels. The buildings therefore provide exceptional thermal insulation, which results in low electricity and maintenance costs. Pre-fabricated buildings are also supplied using LGS (Light Gauge Steel).

Pre-fabricated buildings can be used for various applications including exclusive executive accommodations, general office stations, majlis, dining and kitchen units, and worker housing.

#### Some of the key features are:

- Energy efficient.
- Light weight and durable steel framed construction.
- Quick erection time compared to conventional buildings.
- Suitable for all climatic conditions.
- Aesthetic appearance.
- Termite resistant.