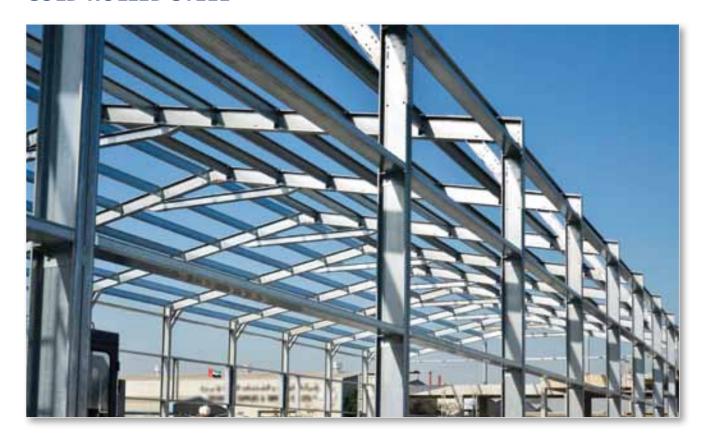

#### STRUCTURAL COMPONENTS

The range of modular structural components manufactured by TSSC includes high quality purlins and metal decking sheets.

The C and Z Section purlins, which act as secondary support for roofing sheets and composite panels, are accurately roll formed from high-strength zinccoated steel. These purlins are used in a wide range of industrial and commercial applications and provide an efficient, lightweight and economical solution for roofing and cladding.

Metal decking profiles from TSSC are manufactured to international steel design standards for maximum strength. They are typically used for multi-story buildings, mezzanines, bridge walkways, porches, platforms, parking garages and storage facilities.

All of these components are aesthetically pleasant, weatherproof and offer excellent thermal insulation. In addition, they are resistant to fire, fungi and mildew.