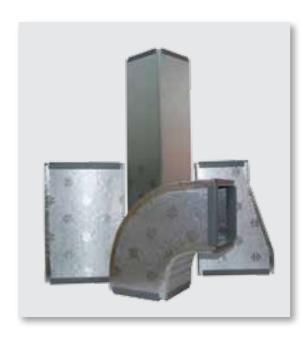

#### PREINSULATED DUCT PANELS

Preinsulated duct (PID) panels is an exciting addition to our family of insulated panels. It is an innovative technology for HVAC ductwork system and the panels are suitable for the construction of air distribution ducts in air-conditioning and heating systems.

These panels feature a unique sandwich construction that is the result of injecting PUR (Polyurethane) or PIR (Polyisocyanurate) as the core material laminated with aluminum facing on both sides.

#### Features include:

- Low Thermal Conductivity.
- Water repellent.
- Excellent thermal insulation.
- Foam CFC Free.
- Negligible smoke obscuration.
- Prevents growth of bacteria and fungi.
- Higher Compressive Strength.
- Ideal for HVAC ductwork in new buildings and refurbishment.
- Lightweight compared to conventional ducts.
- Less labour and material reduce fabrication & installation cost.