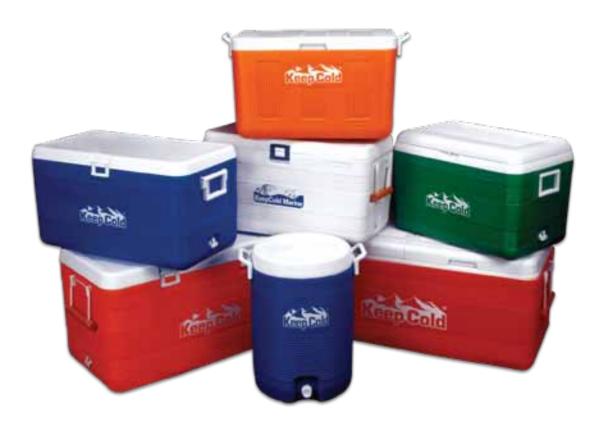

#### **ICE BOXES AND WATER COOLERS**

A wide range of ice boxes and water coolers are manufactured by the Group under the renowned brand name, Keep Cold. Over the years, Keep Cold has earned the reputation of being the market leader in the UAE and other GCC countries.

#### The product range includes:

- Keep Cold Ice Boxes.
- Keep Cold Water Coolers.
- Insulated Thermal Jugs.
- Ice Substitutes.
- Keep Hot Containers.

These iceboxes and water coolers are made of high quality CFC free polymers using highly sophisticated manufacturing technology to provide them with the best thermal insulation. Available in various colors and sizes, Keep Cold ice boxes/ coolers are made with strong hinges and handles to withstand rough handling.