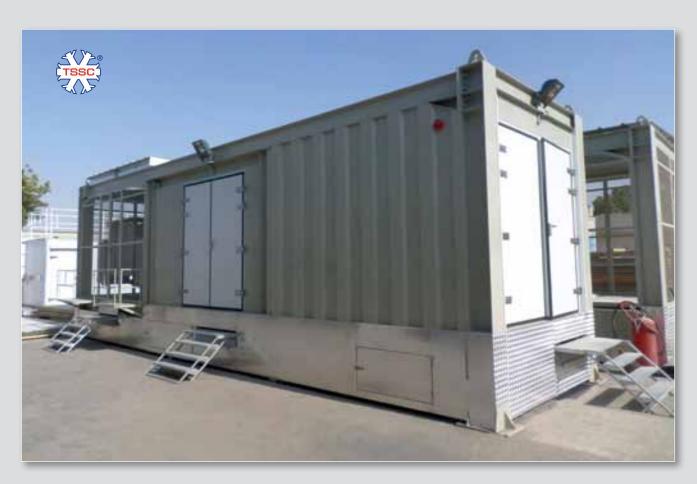

#### **PORTACABINS**

TSSC is the industry leader in the design and manufacture of composite sandwich cladding PortaCabins, used extensively for labor accommodation, office units, security cabins, kitchen and dining facilities, clinics, storage rooms and a host of other utility requirements. All units are factory assembled and delivered to site with electrical, sanitary, plumbing, pantry and office furniture already installed. Simply connect the power outlets to a main source and they are ready to use.

TSSC PortaCabin units can be relocated multiple times using cranes or heavy duty forklifts. They are the best solution for rugged and remote sites which are exposed to harsh weather conditions.

Group

51