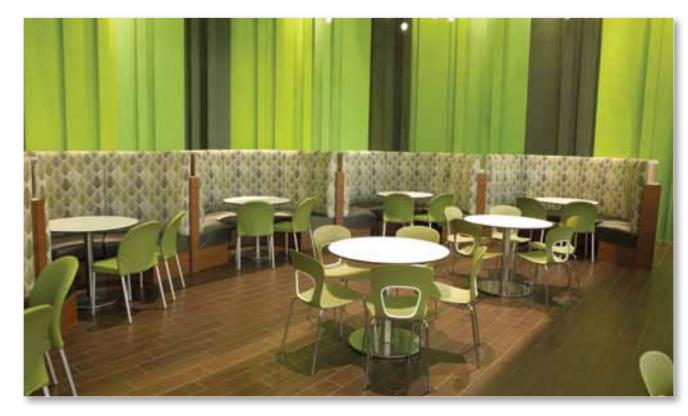

#### **RESTAURANT FURNITURE**

The Restaurant Furniture Collection includes quality tables, chairs, bar stools and booth seating for the restaurant and food service industry. Suitable for any setting, the furniture is manufactured from wood, plastic and aluminium and is appropriate for both indoor and outdoor use. Whether contemporary or classic, the product line contains furniture for fine dining, casual dining, food courts, fast food outlets, coffee shops and cafes.