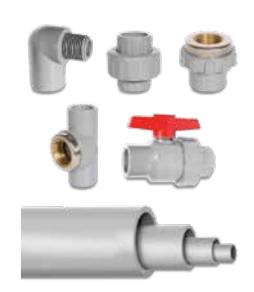

## **PLUMBING SYSTEMS FROM**

- uPVC Drainage Pipes and Fittings
- uPVC High Pressure Pipes and Fittings
- PP-R Pipes and Fittings
- PEX Pipes and Fittings
- HDPE Drainage Systems
- CPVC Pipes and Fittings
- Fabricated Plumbing Products
- uPVC Ball Valves
- Pipe Clamps & Supports
- Solvent Cements, Cleaners & Lubricants
- PE Compression Fittings

#### **PP-R PIPES AND FITTINGS**

Cosmoplast PP-R pipes and fittings are manufactured according to the German DIN Standards with sizes ranging from 20mm up to 160mm. The outstanding temperature rating up to 95°C and pressure rating up to 25 Bar make the PPR system the ideal solution for variety of applications including:

#### **PEX PIPES AND FITTINGS**

PEX pipes are manufactured to the German DIN Standards from cross-linked high-density polyethylene material. PEX pipes are used for long term applications in extreme levels of cold and hot fluid transmission. These pipes require few directional fittings due to its high flexibility and strength. PEX pipes can be used for applications ranging from sub zero temperature up to 200 degrees Fahrenheit. Some of the applications of PEX pipes include:

## **uPVC BALL VALVES**

Manufactured to the American ASTM and European EN standards, Cosmoplast uPVC ball valves satisfy the requirements of water supply systems and irrigation networks. The unique design of these valves and the implementation of built in unions enable easy installation and maintenance.