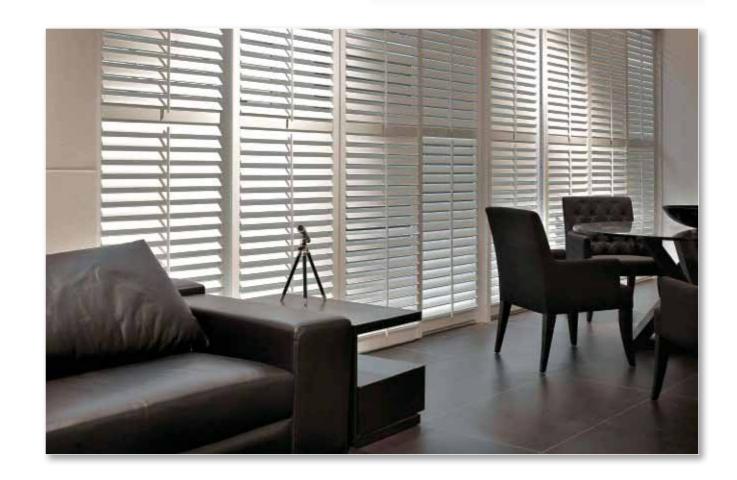

#### **WINDOW SHUTTERS**

ShutterSMART is a low maintenance alternative to traditional wood window shutters. Made in the USA, ShutterSMART's Polyclad Hardwood Shutters are energy efficient and completely free of paint, formaldehyde and VOCs. They're fully recyclable, and unlike wood shutters, will not fade, chip, warp, crack or peel. Each shutter is custom built with a hardwood core that is clad with a poly surface. The solid wood construction delivers the strength of a wood shutter, while the polyclad surface is low maintenance, easy to clean and elegant.