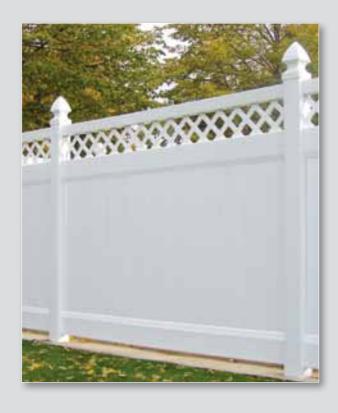

## **VINYL FENCES**

Duramax vinyl fencing is designed to deliver a low maintenance and durable solution to all fencing needs. Using state-of-art coextrusion technology Duramax vinyl fences can stand up to the most demanding weather conditions of the region. The fences do not use screws that rust or brackets that crack. A route-and-lock construction ensures that all parts are interlocked and will never pull apart. A wide range of fences such as picket fences, privacy fences, perimeter fences and pool fences are available with complimentary aesthetic caps.