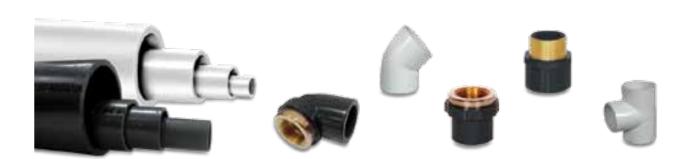

## **PLUMBING SYSTEMS FROM**

- uPVC Drainage Pipes and Fittings
- uPVC High Pressure Pipes and Fittings
- PP-R Pipes and Fittings
- PEX Pipes and Fittings
- HDPE Drainage Systems
- CPVC Pipes and Fittings
- Fabricated Plumbing Products
- uPVC Ball Valves
- Pipe Clamps & Supports
- Solvent Cements, Cleaners & Lubricants
- PE Compression Fittings

#### **uPVC DRAINAGE PIPES AND FITTINGS**

Cosmoplast offers a wide range of uPVC drainage pipes and fittings covering a size range from 32mm up to 1000mm, providing the complete solution for our customers' piping needs. Our range of uPVC systems offers the most comprehensive line required to complete any domestic or industrial drainage system. Cosmoplast drainage pipes and fittings are manufactured with both solvent welding sockets and rubber ring (push fit) sockets, which satisfies the various requirements of projects, designers and installers. All our uPVC drainage pipes and fittings are manufactured and tested in accordance with the new British - European standards and awarded the BS Quality Kite Mark.

#### **uPVC HIGH PRESSURE PIPES AND FITTINGS**

Cosmoplast uPVC high pressure pipes and fittings satisfy the increasing demand for American and European standard pipes and fittings for plumbing applications that demand high operating pressure, high levels of toughness, chemical and thermal resistance along with cost effective installations. Cosmoplast High Pressure uPVC pipes and fittings are widely used in: