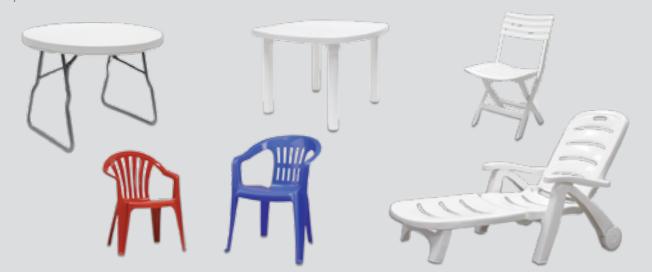

#### **PLASTIC FURNITURE**

Stylish, strong and lightweight, our range of Cosmoplast plastic furniture provides the ideal solution for indoor and outdoor requirements. The high quality of Cosmoplast products helps maintain our position as the leading brand of plastic furniture in the region.

#### The furniture range includes:

- Plastic Chairs.
- Plastic Baby Chairs.
- Plastic Stools.
- Plastic Tables.