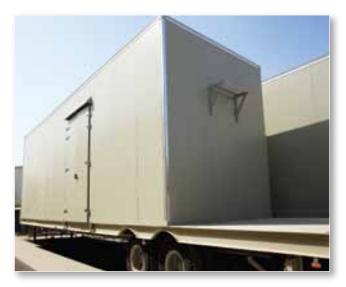

#### REFRIGERATED TRANSPORT

As the industry's leading provider of holistic cold chain logistics solutions TSSC manufactures refrigerated trucks bodies in sizes of up to 7 meters in length and 3 meters in width, allowing vehicle bodies to be built using just six panels. Reefer trailer bodies range from 73 CBM to 81 CBM, with a length ranging from 13.6 meters to 15.0 meters.

#### Features include:

- Temperature Control Insulated body maintains temperatures between -40°C and +15°C.
- Choice of Panel Finishes Standard Plastisol, Food Safe Coated Material, (PVC) Coated GI and GRP.
- Choice of Truck Bed Flooring Finishes Eco-friendly Polyurea, aluminum t-profiles, fiberglass and stainless steel.
- Wide Range of Accessories wind deflectors, meat hanging systems, roll up doors, tail lifts, and movable partitions.
- Maximum Insulation Insulated panels are manufactured to international standards.
- Better Fuel Efficiency Unique construction technique on the truck box gives it an aerodynamic shape.
- On-going Service 24-hour after-sales service provided for our refrigerated units and truck bodies.
- Large Skilled Workforce To meet urgent requirements and deliver jobs of any scale on time.