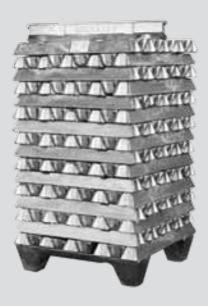

#### **ALUMINUM INGOTS**

Emirates Recycling supplies aluminum alloy ingots and sows to leading manufacturers of rolled aluminum sheet, plate, brazing sheet and extruded products for use in aerospace, building and construction, automotive, distribution and transportation industry segments.

The Group is one of the leading secondary aluminum recycling companies with an annual production capacity exceeding 18000 tones. We use the state of the art LOTTUS technology to melt aluminum scrap and produce both wrought and cast alloys. With great emphasis on quality, highest standards are maintained through the entire value chain right from the scrap sourcing up to the delivery of ingots. Our state of the art laboratory uses the ARL spectrometer to ensure consistent quality. We produce 1 ton alloy ingots, 500kg sows (cast blocks) and 7 kg ingots in compliance with international standards.