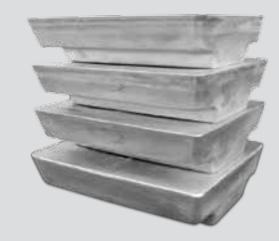

#### **ALUMINUM INGOTS**

Emirates Recycling supplies aluminum alloy ingots and sows to leading manufacturers of rolled aluminum sheet, plate, brazing sheet and extruded products for use in aerospace, building and construction, automotive, distribution and transportation industry segments.

The Group is one of the leading secondary aluminum recycling companies with an annual production capacity exceeding 18000 tones. We use the state of the art LOTTUS technology to melt aluminum scrap and produce both wrought and cast alloys. With great emphasis on quality, highest standards are maintained through the entire value chain right from the scrap sourcing up to the delivery of ingots. Our state of the art laboratory uses the ARL spectrometer to ensure consistent quality. We produce 1 ton alloy ingots, 500kg sows (cast blocks) and 7 kg ingots in compliance with international standards.