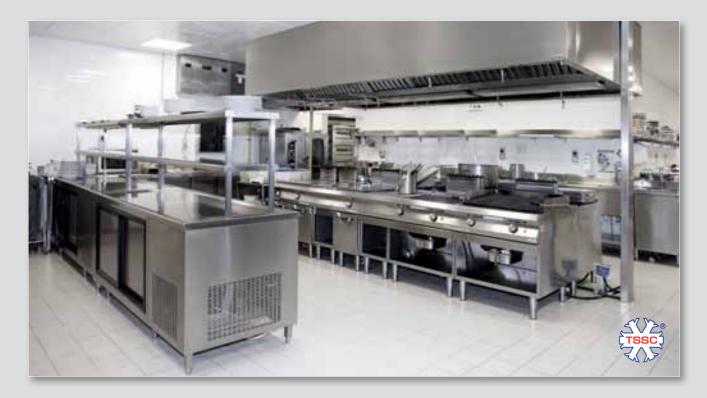

### **STAINLESS STEEL KITCHEN EQUIPMENT**

Modern kitchens are designed to reflect the individual needs of users, combining functionality with aesthetics. To meet this need, TSSC offers a competitively-priced range of premium quality custom-built stainless steel kitchen equipment.

TSSC caters to the requirements of hotels, restaurants and staff canteens throughout each project's complete life cycle. Our comprehensive range of durable and attractive stainless steel kitchen equipment include sinks, cabinets, tables, trolleys, hoods, shelving, deep fryers, tray sliders, gastronome pans, bain-maries complimented by dryers, and much more.