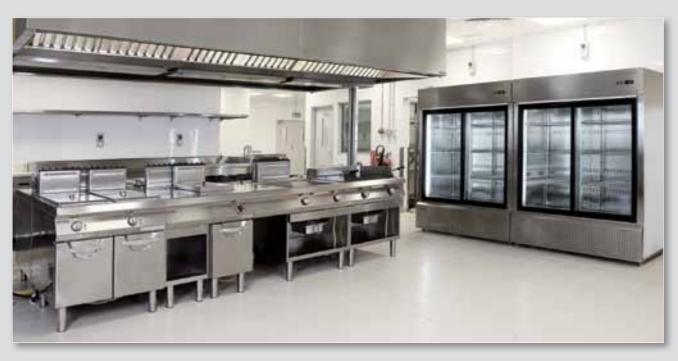

### **STAINLESS STEEL KITCHEN EQUIPMENT**

Modern kitchens are designed to reflect the individual needs of users, combining functionality with aesthetics. To meet this need, TSSC offers a competitively-priced range of premium quality custom-built stainless steel kitchen equipment.

TSSC caters to the requirements of hotels, restaurants and staff canteens throughout each project's complete life cycle. Our comprehensive range of durable and attractive stainless steel kitchen equipment include sinks, cabinets, tables, trolleys, hoods, shelving, deep fryers, tray sliders, gastronome pans, bain-maries complimented by dryers, and much more.