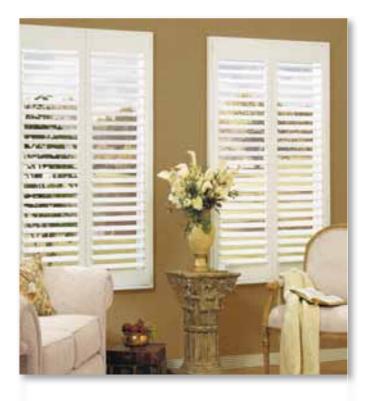

#### **WINDOW SHUTTERS**

ShutterSMART is a low maintenance alternative to traditional wood window shutters. Made in the USA, ShutterSMART's Polyclad Hardwood Shutters are energy efficient and completely free of paint, formaldehyde and VOCs. They're fully recyclable, and unlike wood shutters, will not fade, chip, warp, crack or peel. Each shutter is custom built with a hardwood core that is clad with a poly surface. The solid wood construction delivers the strength of a wood shutter, while the polyclad surface is low maintenance, easy to clean and elegant.