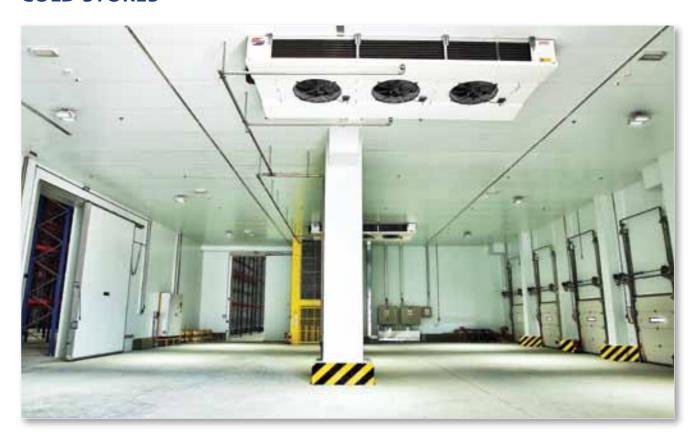

#### **COLD STORES**

TSSC manufactures insulated wall, ceiling and floor panels that are used in building cold rooms for chiller and freezer applications. Panels in lengths up to 16m are produced in our state-of-the-art production facility. We also build cold rooms of any specified capacity to meet the comprehensive and stringent cold storage requirements of the region. TSSC Cold Store panels are FM certified (FM 4880) and can be supplied with PIR insulation. We are also the leading company in the GCC region which provides FM certified camlock panels.

#### Our portfolio includes:

- Walk-in commercial cold rooms.
- Warehouse cold storage.
- Portable skid-mounted cold rooms.
- Off-shore refrigerated containers. • Blast-freezers and blast-chillers for quick
- freezing and chilling applications.

Based on customer requirements, TSSC installs cold rooms with or without refrigeration equipment. The refrigeration systems provided by TSSC are available from world wide renowned companies.

Group HARWAI 58 59 www.harwal.net