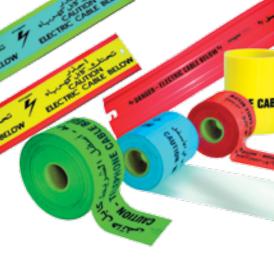

## CABLE PROTECTION SYSTEMS

INTERPLAST Electrical Division also manufactures cable protection tiles and boards in PE and PVC under the brand name INTERGARD, which are actively used in infrastructure projects within the GCC, replacing the conventional usage of concrete tile to protect electric and communication cables. Interplast also manufactures protection tapes which are particularly suitable as protective and warning markers and are lightweight for easy transportation, handling, storage and installation.