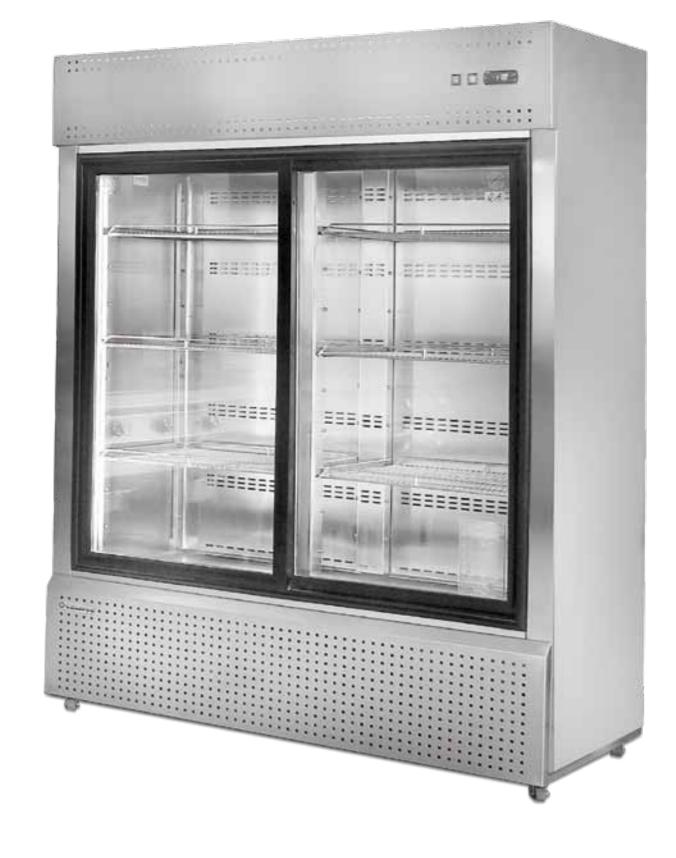

### **REFRIGERATION**

TSSC manufactures a wide selection of display chillers, freezers and open showcase chillers. Sold under the Celsius brand, these high quality, energy efficient refrigerators are supplied to major food and beverage companies and retailers throughout the Middle East, Africa and the Sub Continent region. °CELSIUS by TSSC is manufactured according to international standards and carries SASO, KUCAS and various other certifications.

Our chillers and freezers are approved by numerous international brands, including PEPSI, Baskin Robbins, Galaxy, Puck, Heineken, Carlsberg, and more.

With stringent quality measures °CELSIUS by TSSC is renowned for its sustainable quality and is suitable for the Middle East climate. Heavy duty components are used to ensure maximum durability. TSSC also provides easily available spare parts, after-sales support, digital branding and prompt delivery. With a fully-equipped state-of-the-art R&D department, TSSC constantly improves its offerings with new designs and models.