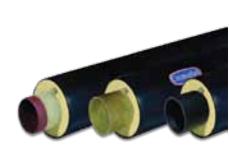

## PRE-INSULATED PIPES AND FITTINGS

Pre-insulated pipes are manufactured for district cooling, oil and gas and other industrial applications using both insulation methods of injected foam or sprayed foam as per customer requirement. The core pipe can be supplied in Polyethylene (PE), cross linked polyethylene (PEX), steel or Glass Re-enforced Plastic (GRP) pipe and the jacket pipe is made of either high density polyethylene or GRP pipe. While the core pipes can range in sizes from 20mm upto 1500mm, the jackets can be made up to the size of 2000mm in diameter. Cosmoplast also supplies leak detection systems for district cooling applications. The different types of jacket core pipe configurations include: HDPE - HDPE , GRP - HDPE , HDPE - GRP, GRP - GRP, HDPE - Steel, and GRP - Steel.