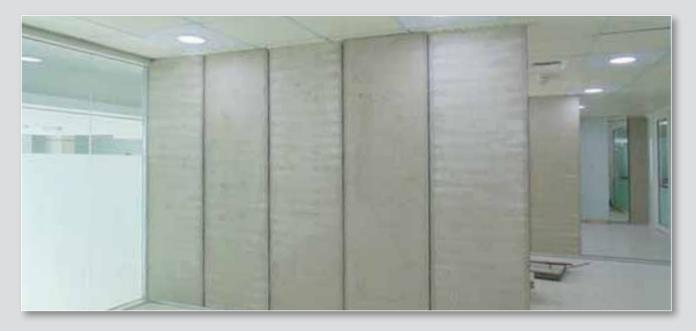

#### EASYWALL™ THE MASONRY DRY WALL SYSTEM

The Easywall<sup>TM</sup> partition system is designed to replace block work in non-load bearing internal walls. There are Easywall systems to suit all fire rated and acoustic applications. Standard wall thicknesses of 75mm, 100mm, 150mm, 200mm, 250mm and 300mm are available from stock. These include cavity wall systems for high acoustics and ease of MEP installations.

#### The EASYWALL™ drywall system offers the following advantages:

- Easy to assemble.
- Fire Resistant and Blast Proof.
- Economical.
- Available in a range of colors and attractive finishes.
- Corrosion Resistant and low maintenance.
- Offers acoustic solutions.
- Resistant to wind loads.
- Easy to dismantle for use in modular construction.