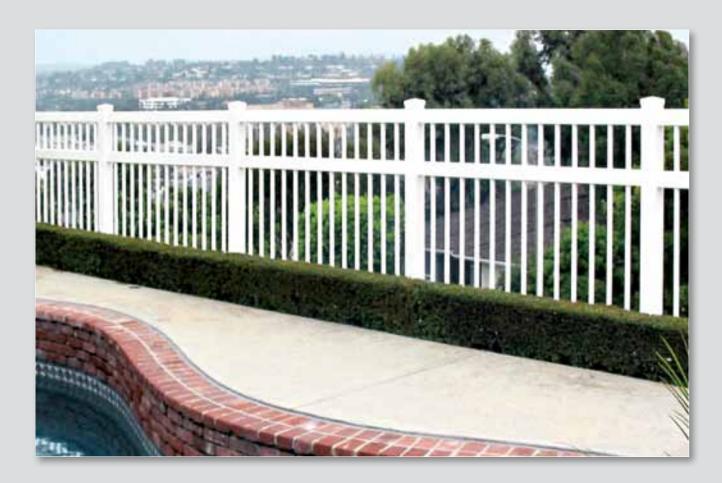

## **VINYL FENCES**

Duramax vinyl fencing is designed to deliver a low maintenance and durable solution to all fencing needs. Using state-of-art coextrusion technology Duramax vinyl fences can stand up to the most demanding weather conditions of the region. The fences do not use screws that rust or brackets that crack. A route-and-lock construction ensures that all parts are interlocked and will never pull apart. A wide range of fences such as picket fences, privacy fences, perimeter fences and pool fences are available with complimentary aesthetic caps.