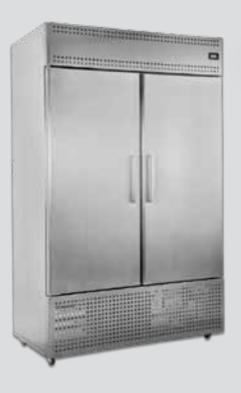

# STAINLESS STEEL REFRIGERATORS, FREEZERS & WATERCOOLERS

Under the Celsius brand, TSSC also manufactures stainless steel refrigerators, freezers and water coolers, combining functionality with aesthetics. With its rich luster and polish, stainless steel conveys a look of sophistication and adds a touch of elegance.

TSSC's refrigeration units are efficient, tough, versatile, hygienic and easy to clean. Made with high quality stainless steel, these refrigerators are manufactured according to ISO and HACCP principles.

Key features of the stainless steel refrigerators include:

- Large capacity.
- High energy efficiency.
- Simple and stylish design.

The stainless steel water coolers offered by TSSC are hygienic, anti-corrosive and eco-friendly. Manufactured using high quality stainless steel, these competitively-priced drinking water coolers are ideal for use in schools, offices, hospitals and canteens.