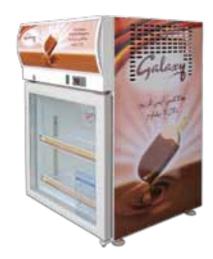

### **REFRIGERATION**

TSSC manufactures a wide selection of display chillers, freezers and open showcase chillers. Sold under the Celsius brand, these high quality, energy efficient refrigerators are supplied to major food and beverage companies and retailers throughout the Middle East, Africa and the Sub Continent region. °CELSIUS by TSSC is manufactured according to international standards and carries SASO, KUCAS and various other certifications.

Our chillers and freezers are approved by numerous international brands, including PEPSI, Baskin Robbins, Galaxy, Puck, Heineken, Carlsberg, and more.

With stringent quality measures °CELSIUS by TSSC is renowned for its sustainable quality and is suitable for the Middle East climate. Heavy duty components are used to ensure maximum durability. TSSC also provides easily available spare parts, after-sales support, digital branding and prompt delivery. With a fully-equipped state-of-the-art R&D department, TSSC constantly improves its offerings with new designs and models.