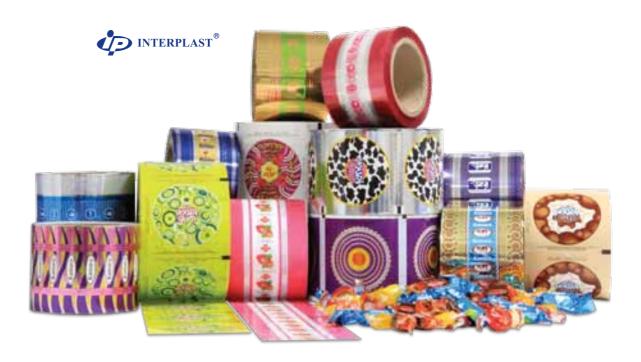

#### **FLEXIBLE PACKAGING**

Interplast Flexible Packaging division is the largest providers of packaging solutions in the Middle East with a broad range of flexible packaging materials. Our comprehensive range of products includes Laminates available in BOPP, CPP, PET, Alu Foil and LDPE in addition to high quality PVC, Paper, and Metalized Twist Wraps. We also manufacture an extensive range of environment friendly Wax Papers for your confectionery business, which are printed with special food grade ink on our ultra modern rotogravure machines. Furthermore, we manufacture Shrink Sleeves in PVC or PET which provide perfect packaging and as pioneers in the plastic industry Interplast also manufactures Wrap around Labels made from BOPP for the beverages industry.

#### **LUXURY SHOPPING BAGS**

With over decades of manufacturing experience in packaging materials, Interplast offers a diverse range of luxury shopping bags that are sold worldwide. The range consists of plastic bags, niche luxury paper bags and SOS bags (Kraft paper bags), Courier Bags, customized Mail Order Bags and Personalized Gift Boxes in both food board and duplex varieties catering to food and non-food applications.

Interplast bags come in die-cut, rope handled and twisted paper handled varieties. The various types of Eco-friendly Oxo-Biodegradable Polyethylene (LDPE and HDPE) bags include loop handle bags, patch handle bags, chopped handle bags, folded over top bags with chopped handle, rigid handle bags and shirt type handle bags. These bags are manufactured using the latest technologies in pre-press and printing facilities, which include rotogravure, offset and flexographic processes making them unparalleled in style and performance. Our skilled and experienced team of designers work closely with our customers to achieve the perfect design for their brands.