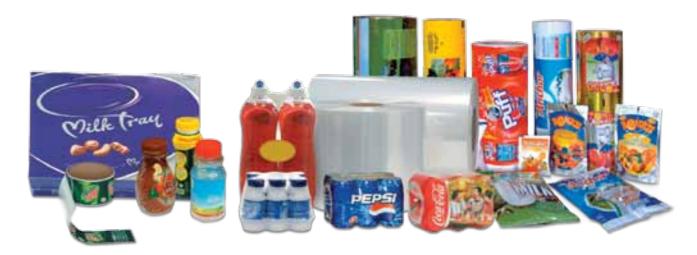

#### **FLEXIBLE PACKAGING**

Interplast Flexible Packaging division is the largest providers of packaging solutions in the Middle East with a broad range of flexible packaging materials. Our comprehensive range of products includes Laminates available in BOPP, CPP, PET, Alu Foil and LDPE in addition to high quality PVC, Paper, and Metalized Twist Wraps. We also manufacture an extensive range of environment friendly Wax Papers for your confectionery business, which are printed with special food grade ink on our ultra modern rotogravure machines. Furthermore, we manufacture Shrink Sleeves in PVC or PET which provide perfect packaging and as pioneers in the plastic industry Interplast also manufactures Wrap around Labels made from BOPP for the beverages industry.

Interplast flexible packaging products serve the requirements of industries such as packaged foods, juices, ice creams, dry foods, soft drinks, toffees, cosmetics, toiletries and much more. With state of the art technology employed for printing, lamination and metallization, we manufacture products that meet the best safety and hygiene standards. We are committed to creating new innovative solutions to meet the ever growing packaging requirements of the industry for years to come.