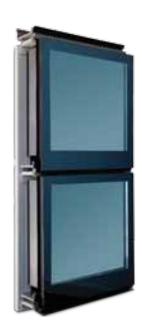

## **CURTAIN WALL**

The high performance curtain wall solutions provided by TSSC are used for mid- and high-rise buildings. TSSC provides an innovative and unique solutions for building facades & skylights. TSSC also provides the unitized curtain wall system, in which units are assembled and glazed in the factory and all components are included within the units.

The curtain wall systems offered by TSSC provide energy efficient solutions with minimum heat loss. They are able to handle all types of loads, including dead load, wind load, seismic load, thermal load and blast load, they also prevent air and water from penetrating the building envelope.

#### Advantages of the curtain wall system include:

- Lower field installation costs
- Design simplicity and flexibility
- Aesthetic appeal
- Weather resistance

19 www.harwal.net