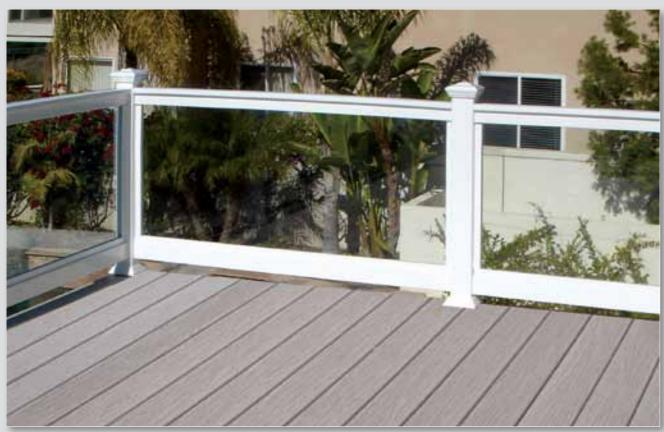

## **VINYL DECKING**

Duramax offers a line of vinyl decking that delivers the beauty of traditional wood decks in a low maintenance and durable polyvinyl. Using a proprietary cellular PVC capstock, Dura Deck offers a surface that has the look and feel of a wood surface. The rigid vinyl base delivers tremendous strength for wide spans allowing the deck to be mounted right over existing wood joists. Unlike composite decks, DuraDeck will not sag or warp under the sun. In fact, it stays cooler to the touch even under the hot sun.

# **DURA**DECK