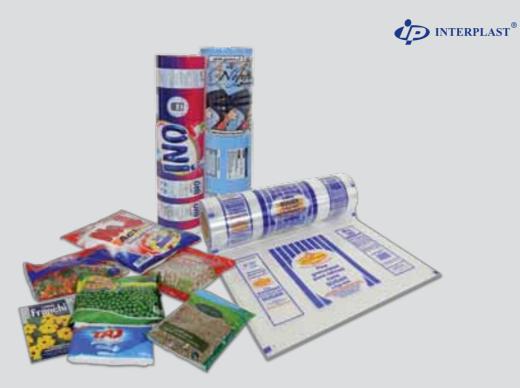

### PACKAGING FILMS

Interplast film and bag division manufactures a diverse range of plastic films and bags keeping in mind the varied requirements of the industry. The product range consists of Shrink films, FFS multilayer films, PE shopping bags and Industrial bags.

The division caters to various industries like textiles, baby care, pharmaceuticals, packaged food and beverages, detergents and fertilizers to name a few. Our modern flexible packaging plant uses rotogravure and flexographic printing techniques and offers a variety of films and bags in plain and printed options of up to eight colors.

### **INDUSTRIAL BAGS**

Interplast industrial polyethylene bags are manufactured from first grade raw materials using state of the art manufacturing technologies. All our products follow rigorous quality management procedures and are highly durable and tear resistant.

Our food packaging bags are hygienic and of FDA approved material. Features include co-extrusion with multiple layers, corner cut handles and perforated openings for easy handling. We ensure quality remains optimum at all times and offer customizable bags with 10 color.