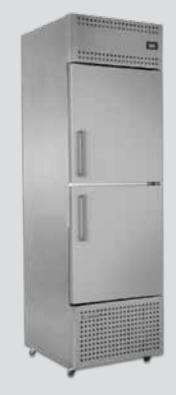

# STAINLESS STEEL REFRIGERATORS, FREEZERS & WATERCOOLERS

Under the Celsius brand, TSSC also manufactures stainless steel refrigerators, freezers and water coolers, combining functionality with aesthetics. With its rich luster and polish, stainless steel conveys a look of sophistication and adds a touch of elegance.

TSSC's refrigeration units are efficient, tough, versatile, hygienic and easy to clean. Made with high quality stainless steel, these refrigerators are manufactured according to ISO and HACCP principles.

Key features of the stainless steel refrigerators include:

- Large capacity.
- High energy efficiency.
- Simple and stylish design.

The stainless steel water coolers offered by TSSC are hygienic, anti-corrosive and eco-friendly. Manufactured using high quality stainless steel, these competitively-priced drinking water coolers are ideal for use in schools, offices, hospitals and canteens.