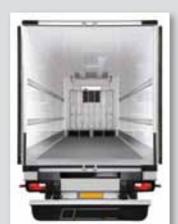

#### REFRIGERATED TRANSPORT

As the industry's leading provider of holistic cold chain logistics solutions TSSC manufactures refrigerated trucks bodies in sizes of up to 7 meters in length and 3 meters in width, allowing vehicle bodies to be built using just six panels. Reefer trailer bodies range from 73 CBM to 81 CBM, with a length ranging from 13.6 meters to 15.0 meters.

#### Features include:

- Temperature Control Insulated body maintains temperatures between -40°C and +15°C.
- Choice of Panel Finishes Standard Plastisol, Food Safe Coated Material, (PVC) Coated GI and GRP.
- Choice of Truck Bed Flooring Finishes Eco-friendly Polyurea, aluminum t-profiles, fiberglass and stainless steel.
- Wide Range of Accessories wind deflectors, meat hanging systems, roll up doors, tail lifts, and movable partitions.
- Maximum Insulation Insulated panels are manufactured to international standards.
- Better Fuel Efficiency Unique construction technique on the truck box gives it an aerodynamic shape.
- On-going Service 24-hour after-sales service provided for our refrigerated units and truck bodies.
- Large Skilled Workforce To meet urgent requirements and deliver jobs of any scale on time.