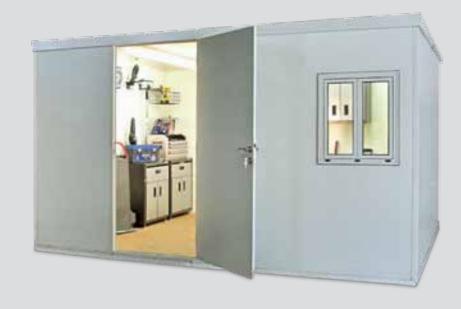

#### **PORTACABINS**

TSSC is the industry leader in the design and manufacture of composite sandwich cladding PortaCabins, used extensively for labor accommodation, office units, security cabins, kitchen and dining facilities, clinics, storage rooms and a host of other utility requirements. All units are factory assembled and delivered to site with electrical, sanitary, plumbing, pantry and office furniture already installed. Simply connect the power outlets to a main source and they are ready to use.

TSSC PortaCabin units can be relocated multiple times using cranes or heavy duty forklifts. They are the best solution for rugged and remote sites which are exposed to harsh weather conditions.

Group

51

#### **CONVERTED CONTAINER UNITS**

TSSC's converted container units are suitable for many applications, including temporary accommodations, site offices and military camps. TSSC manufactures and supplies a wide variety of units using in-house engineers and designers who specialize in purpose-built products to suit clients' individual and specific requirements.

More specialized explosion-proof and fire rated units can be supplied to hazardous areas in the oil and gas sector. These specialized units are DNV and CSC certified

TSSC-converted ISO shipping containers offer ideal building solutions when operating in harsh environments. These container units are perfect for alternative uses, principally for mobility, housing, enclosing equipment and as a secure work environment. Converted containers can be of standard design or customized to meet the client's specifications.