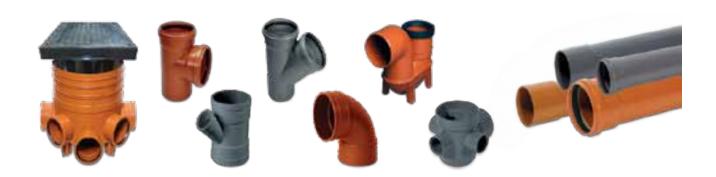

## INFRASTRUCTURE PIPELINE SYSTEMS FROM

- uPVC Pipes and Fittings for Main Water and Sewerage Lines
- HDPE Pipes & Fittings
- GRP Pipes & Fittings
- Pre-Insulated Pipes & Fittings
- LDPE Pipes & Fittings
- uPVC & GRP Wellcasings & Screens
- uPVC & GRP Fabricated Manholes
- Telecommunication Duct Pipes
- Re-inforced Thermoplastic Pipes

# **UPVC PIPES AND FITTINGS FOR MAIN WATER AND SEWERAGE LINES**

Cosmoplast uPVC pipes and fittings for main water and sewerage lines are manufactured to the latest international standards with sizes up to 1200mm and are supplied to major infrastructure projects in the region. Cosmoplast uPVC pipelines are manufactured to various international standards (DIN, EN, BS, ASTM etc) to satisfy the requirements of the various markets and sectors and are used in the following applications:

#### **HDPE PIPES & FITTINGS FOR MAIN WATER AND SEWERAGE LINES**

Cosmoplast HDPE pipes and fittings for main water and sewerage are manufactured to the latest international standards with sizes up to 1400mm and are supplied to major infrastructure projects in the region. Cosmoplast polyethylene pipelines are manufactured to various international standards (ISO, DIN, ASTM,...etc) to satisfy the requirements of the various markets and sectors and are corrosion resistant with smooth bores which guarantee smooth water flow and minimize sediment build up. HDPE pipes eliminate the cause of odor, taste and turbidity. Combined with high quality jointing techniques HDPE pipes are considered the most suitable for water and drainage service and distribution lines.

## **GLASS REINFORCED PLASTIC** (GRP) PIPES AND FITTINGS

GRP pipes and fittings are manufactured conforming to various international standards and employ the filament winding manufacturing technique. The product range includes pipes and fittings in sizes ranging up to 2000mm in diameter and manholes up to 2000mm in diameter. The various applications for which GRP pipes are used include:

#### **uPVC AND GRP FABRICATED MANHOLES**

Fabricated uPVC manholes with sizes ranging up to 1,200mm in diameter and GRP manholes of up to 2,400mm in diameter and any specified height can be fabricated in the company's facilities. Manholes are the largest entry chambers providing access to a sewer or drainage system for maintenance equipment and inspectors. The applications for which manholes can be used include: