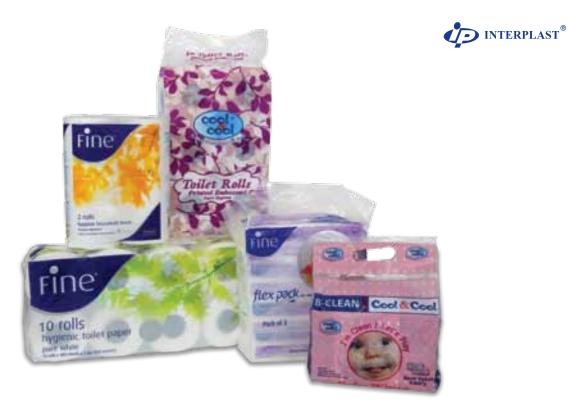

#### **FLEXIBLE PACKAGING**

Interplast Flexible Packaging division is the largest providers of packaging solutions in the Middle East with a broad range of flexible packaging materials. Our comprehensive range of products includes Laminates available in BOPP, CPP, PET, Alu Foil and LDPE in addition to high quality PVC, Paper, and Metalized Twist Wraps. We also manufacture an extensive range of environment friendly Wax Papers for your confectionery business, which are printed with special food grade ink on our ultra modern rotogravure machines. Furthermore, we manufacture Shrink Sleeves in PVC or PET which provide perfect packaging and as pioneers in the plastic industry Interplast also manufactures Wrap around Labels made from BOPP for the beverages industry.

Interplast flexible packaging products serve the requirements of industries such as packaged foods, juices, ice creams, dry foods, soft drinks, toffees, cosmetics, toiletries and much more. With state of the art technology employed for printing, lamination and metallization, we manufacture products that meet the best safety and hygiene standards. We are committed to creating new innovative solutions to meet the ever growing packaging requirements of the industry for years to come.