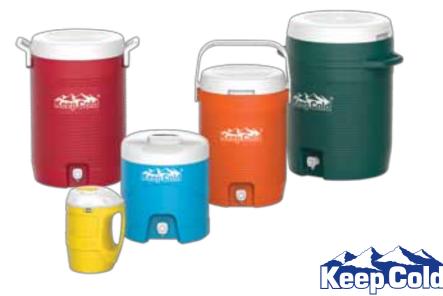

#### **ICE BOXES AND WATER COOLERS**

A wide range of ice boxes and water coolers are manufactured by the Group under the renowned brand name, Keep Cold. Over the years, Keep Cold has earned the reputation of being the market leader in the UAE and other GCC countries.

#### The product range includes:

- Keep Cold Ice Boxes.
- Keep Cold Water Coolers.
- Insulated Thermal Jugs.
- Ice Substitutes.
- Keep Hot Containers.

These iceboxes and water coolers are made of high quality CFC free polymers using highly sophisticated manufacturing technology to provide them with the best thermal insulation. Available in various colors and sizes, Keep Cold ice boxes/ coolers are made with strong hinges and handles to withstand rough handling.