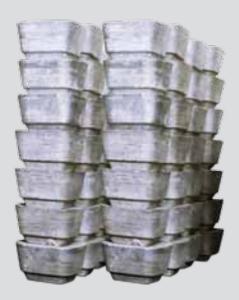

#### **ALUMINUM INGOTS**

Emirates Recycling supplies aluminum alloy ingots and sows to leading manufacturers of rolled aluminum sheet, plate, brazing sheet and extruded products for use in aerospace, building and construction, automotive, distribution and transportation industry segments.

The Group is one of the leading secondary aluminum recycling companies with an annual production capacity exceeding 18000 tones. We use the state of the art LOTTUS technology to melt aluminum scrap and produce both wrought and cast alloys. With great emphasis on quality, highest standards are maintained through the entire value chain right from the scrap sourcing up to the delivery of ingots. Our state of the art laboratory uses the ARL spectrometer to ensure consistent quality. We produce 1 ton alloy ingots, 500kg sows (cast blocks) and 7 kg ingots in compliance with international standards.