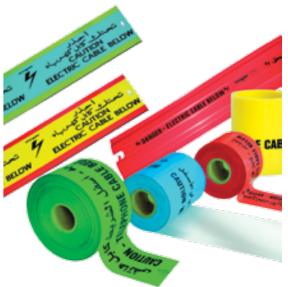

## CABLE PROTECTION SYSTEMS

INTERPLAST Electrical Division also manufactures cable protection tiles and boards in PE and PVC under the brand name INTERGARD, which are actively used in infrastructure projects within the GCC, replacing the conventional usage of concrete tile to protect electric and communication cables. Interplast also manufactures protection tapes which are particularly suitable as protective and warning markers and are lightweight for easy transportation, handling, storage and installation.