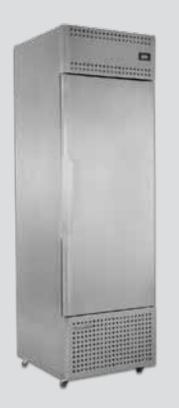

# STAINLESS STEEL REFRIGERATORS, FREEZERS & WATERCOOLERS

Under the Celsius brand, TSSC also manufactures stainless steel refrigerators, freezers and water coolers, combining functionality with aesthetics. With its rich luster and polish, stainless steel conveys a look of sophistication and adds a touch of elegance.

TSSC's refrigeration units are efficient, tough, versatile, hygienic and easy to clean. Made with high quality stainless steel, these refrigerators are manufactured according to ISO and HACCP principles.

Key features of the stainless steel refrigerators include:

- Large capacity.
- High energy efficiency.
- Simple and stylish design.

The stainless steel water coolers offered by TSSC are hygienic, anti-corrosive and eco-friendly. Manufactured using high quality stainless steel, these competitively-priced drinking water coolers are ideal for use in schools, offices, hospitals and canteens.