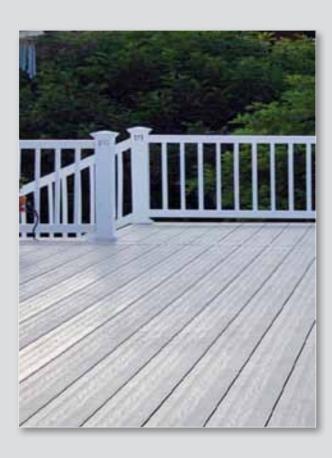

## **VINYL DECKING**

Duramax offers a line of vinyl decking that delivers the beauty of traditional wood decks in a low maintenance and durable polyvinyl. Using a proprietary cellular PVC capstock, Dura Deck offers a surface that has the look and feel of a wood surface. The rigid vinyl base delivers tremendous strength for wide spans allowing the deck to be mounted right over existing wood joists. Unlike composite decks, DuraDeck will not sag or warp under the sun. In fact, it stays cooler to the touch even under the hot sun.

# **DURA**DECK