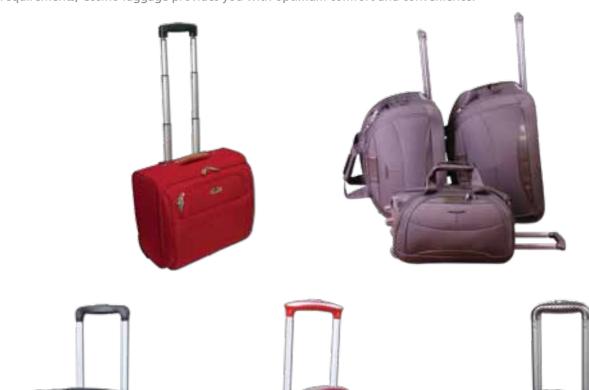

### **LUGGAGE**

Specialized in offering high quality luggage, Cosmoplast product offerings include a variety of hard and soft luggage under the brand name Cosmo.

#### Our luggage line includes

- Suitcases.
- Trolley Cases.
- Duffle Trolleys.
- Duffle Bags.
- Back Packs.
- Travel Accessories.

Cosmo luggage has been synonymous with quality and durability for years, a factor which has been crucial in gaining the unwavering trust of the entire region. Available in a wide variety of styles, colors, sizes and materials to suit your requirements, Cosmo luggage provides you with optimum comfort and convenience.

(**\$**COSMO

73 www.harwal.net