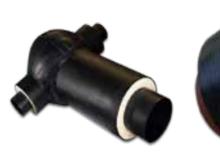

## PRE-INSULATED PIPES AND FITTINGS

Pre-insulated pipes are manufactured for district cooling, oil and gas and other industrial applications using both insulation methods of injected foam or sprayed foam as per customer requirement. The core pipe can be supplied in Polyethylene (PE), cross linked polyethylene (PEX), steel or Glass Re-enforced Plastic (GRP) pipe and the jacket pipe is made of either high density polyethylene or GRP pipe. While the core pipes can range in sizes from 20mm upto 1500mm, the jackets can be made up to the size of 2000mm in diameter. Cosmoplast also supplies leak detection systems for district cooling applications. The different types of jacket core pipe configurations include: HDPE - HDPE , GRP - HDPE , HDPE - GRP, GRP - GRP, HDPE - Steel, and GRP - Steel.