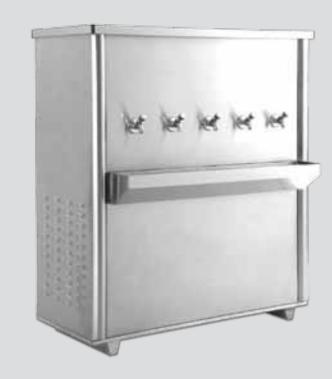

# STAINLESS STEEL REFRIGERATORS, FREEZERS & WATERCOOLERS

Under the Celsius brand, TSSC also manufactures stainless steel refrigerators, freezers and water coolers, combining functionality with aesthetics. With its rich luster and polish, stainless steel conveys a look of sophistication and adds a touch of elegance.

TSSC's refrigeration units are efficient, tough, versatile, hygienic and easy to clean. Made with high quality stainless steel, these refrigerators are manufactured according to ISO and HACCP principles.

Key features of the stainless steel refrigerators include:

- Large capacity.
- High energy efficiency.
- Simple and stylish design.

The stainless steel water coolers offered by TSSC are hygienic, anti-corrosive and eco-friendly. Manufactured using high quality stainless steel, these competitively-priced drinking water coolers are ideal for use in schools, offices, hospitals and canteens.