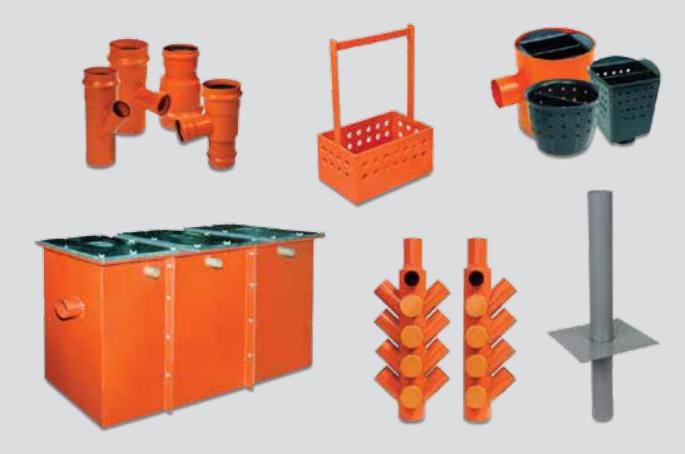

## INFRASTRUCTURE PIPELINE SYSTEMS FROM

- uPVC Pipes and Fittings for Main Water and Sewerage Lines
- HDPE Pipes & Fittings
- GRP Pipes & Fittings
- Pre-Insulated Pipes & Fittings
- LDPE Pipes & Fittings
- uPVC & GRP Wellcasings & Screens
- uPVC & GRP Fabricated Manholes
- Telecommunication Duct Pipes
- Re-inforced Thermoplastic Pipes

#### **uPVC & GRP WELL CASINGS AND SCREENS**

Cosmoplast well casings and screens are widely used in water well extraction in the Gulf region. We offer a comprehensive solution through our extensive range of casings and screens in uPVC and GRP. The uPVC double walled deep well casings provide the best solution to water extraction in the most remote areas of the Gulf region that require wells of up to 600m depth. The GRP casing and screen system has many advantages over the steel pipes used in deep well applications. Some of the key advantages of Cosmoplast casing and screens are:

#### **uPVC AND GRP FABRICATED MANHOLES**

Fabricated uPVC manholes with sizes ranging up to 1,200mm in diameter and GRP manholes of up to 2,400mm in diameter and any specified height can be fabricated in the company's facilities. Manholes are the largest entry chambers providing access to a sewer or drainage system for maintenance equipment and inspectors. The applications for which manholes can be used include:

## **PLASTIC PALLETS**

Cosmoplast plastic pallets are manufactured in standard sizes and capacities to withstand the static and dynamic loads as per customer requirements.

#### **INDUSTRIAL CRATES**

To meet industrial storage needs, our range also includes Cosmoplast plastic crates. The crates, built with rigid ribs, provide great strength making them ideal for all material handling, storage and transportation applications. The plastic crates are stackable, thus having more storage space.