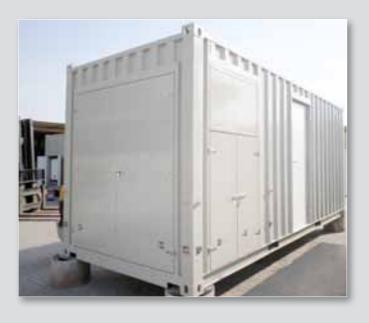

#### **CONVERTED CONTAINER UNITS**

TSSC's converted container units are suitable for many applications, including temporary accommodations, site offices and military camps. TSSC manufactures and supplies a wide variety of units using in-house engineers and designers who specialize in purpose-built products to suit clients' individual and specific requirements.

More specialized explosion-proof and fire rated units can be supplied to hazardous areas in the oil and gas sector. These specialized units are DNV and CSC certified

TSSC-converted ISO shipping containers offer ideal building solutions when operating in harsh environments. These container units are perfect for alternative uses, principally for mobility, housing, enclosing equipment and as a secure work environment. Converted containers can be of standard design or customized to meet the client's specifications.

Containers' internal areas can be rockwool, polyurethane or polyisocyanurate sandwich panels, with a choice of various metal skin specification finishes.