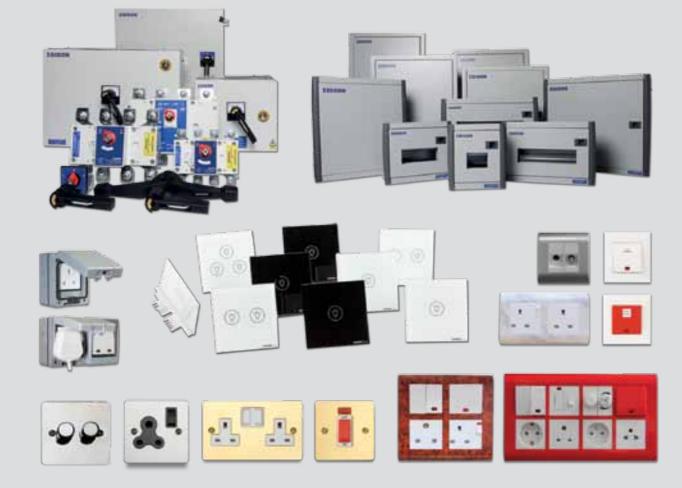

#### **ELECTRICAL SWITCHES & SOCKETS**

The Electrical Division of Interplast manufactures electric switches and sockets under the brand name EDISON and offers eight different designs/ranges of EDISON products quality certified by ASTA UK.

The DURAFINISH range of products includes Polycarbonate plate switches, sockets and communication accessories for all low voltage domestic and commercial application.

The EDISON Royale is a fully modular international range of switches, sockets & accessories that offers flexibility and is aesthetically pleasing. Further complementing the range is the DESIGNER series, large curved rocker switches from 10amp to 45amp applications. The WEATHERPROOF series includes weather proof boxes of IP56 and IP65 rating for all outdoor applications to enable safe operation of equipment for exterior applications. Extra thin metal and metalised plastic plate switches and accessories for high-end applications are available under the SLIM series.

The ELITE range represents a comprehensive range of 'screw-less' plate switches and accessories. The range of switches & sockets from EDISON are available in in exotic designs and color schemes and can be customized to match any décor. All wiring accessories are manufactured to Gulf and international specifications and our fully equipped laboratory is capable of carrying out all the tests specified by the relevant standards.EDISON Touch is the next generation touch panel switches, sockets, data and communication accessories finished in high grade toughened glass finishes.