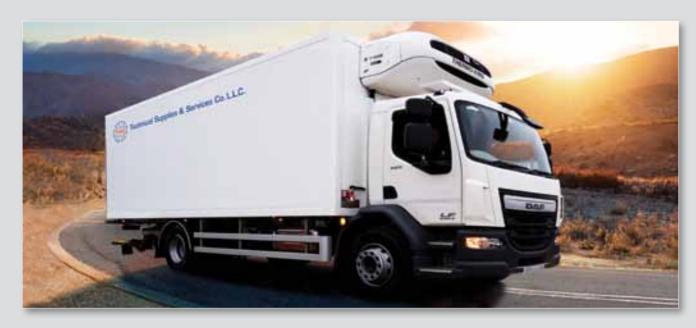

#### REFRIGERATED TRANSPORT

As the industry's leading provider of holistic cold chain logistics solutions TSSC manufactures refrigerated trucks bodies in sizes of up to 7 meters in length and 3 meters in width, allowing vehicle bodies to be built using just six panels. Reefer trailer bodies range from 73 CBM to 81 CBM, with a length ranging from 13.6 meters to 15.0 meters.

#### Features include:

- Temperature Control Insulated body maintains temperatures between -40°C and +15°C.
- Choice of Panel Finishes Standard Plastisol, Food Safe Coated Material, (PVC) Coated GI and GRP.
- Choice of Truck Bed Flooring Finishes Eco-friendly Polyurea, aluminum t-profiles, fiberglass and stainless steel.
- Wide Range of Accessories wind deflectors, meat hanging systems, roll up doors, tail lifts, and movable partitions.
- Maximum Insulation Insulated panels are manufactured to international standards.
- Better Fuel Efficiency Unique construction technique on the truck box gives it an aerodynamic shape.
- On-going Service 24-hour after-sales service provided for our refrigerated units and truck bodies.
- Large Skilled Workforce To meet urgent requirements and deliver jobs of any scale on time.