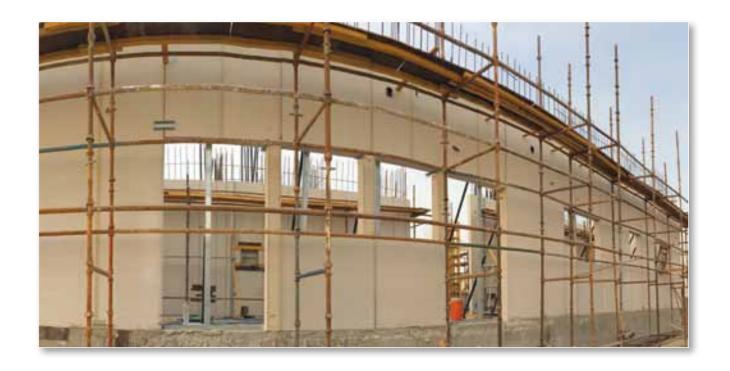

#### **INSULATED COMPOSITE PANELS**

The complete system of pre-insulated monolithic composite panels manufactured by TSSC offers excellent acoustic and thermal insulation for building roofs and walls for various kinds of industrial and civil structures.

The unique sandwich construction of the composite panel is a result of injecting rigid polyurethane foam at high density between two rigid facings. With the combination of a variety of quality facing materials, TSSC offers a wide choice of sandwich panels.

TSSC Insulated composite panels are FM certified (FM 4880, FM 4471, 4481) and can be supplied with either PIR or Rockwool insulation.

- Compliant with the most stringent life expectancy and structural demands.
- Offer excellent acoustic performance, fire resistance and thermal insulation.
- Differentiated sections of corrugations offer structural characteristics to the building.
- Plain and corrugated finish.
- Pre-painted and mill finish in Aluminum, Aluzinc and galvanized steel.

#### Applications

- Ceiling and Wall panels.
- Internal Linings.
- Fascias and Barge Doors.
- Decorative finishes for buildings.
- Weatherproof layer for the roof.